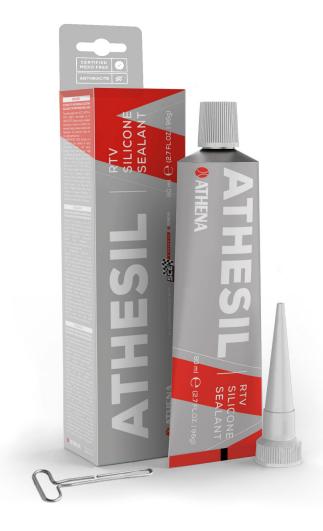

## **RTV UNIVERSAL SILICONE SEALANT FOR PROFESSIONAL USE**

### 80 ml TUBE

PART NUMBER: M813002000001

SAFE No solvents or corrosive vapors released while curing

Athena proudly introduces ATHESIL, the new single-component RTV silicone compound Made in Germany to answer the specific needs of professional technicians and mechanics in the automotive, marine, motorcycle, heavy duty and off-road industries.

It is easily peelable, a feature that ensures **fast removal** during engine rebuilding. Each tube is sold with a **nozzle and an applicator tip**.