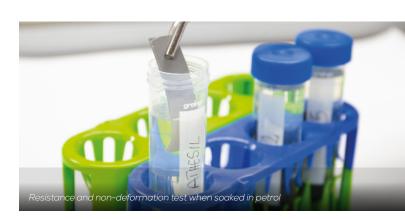

### SUPERIOR RESISTANCE TO FLUIDS

Other silicones tend to absorb gasoline, oil and other liquids causing deformation. Athesil resists mineral and synthetic oils, lubricants, fuels, greases, coolants, and detergents, **ensuring ideal shape retention and adhesion to surfaces**.