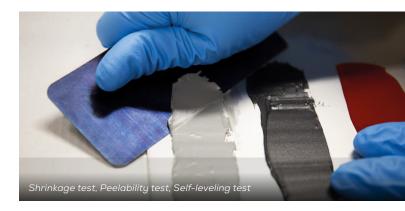

# EASE OF APPLICATION AND EXCELLENT PEELABILITY

Athesil has excellent filling and self-leveling properties, which allow for **easy and homogeneous application on both horizontal and vertical surfaces**.

It is easily peelable, a feature that ensures **fast removal** during engine rebuilding. Each tube is sold with a **nozzle and an applicator tip**.